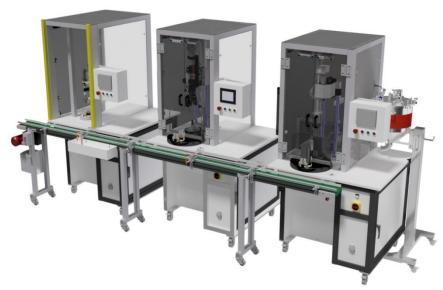

# **SMA series** – Modify to suit your needs

Complete your VSMA screwing machine with one of our different modules to increase production possibilities.

## Additional modules:

**FILLING OF BOTTLES** & FILLING OF JARS WITH ROTATION