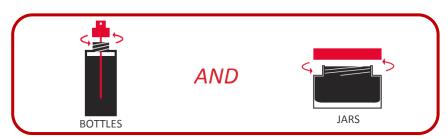

**SCREWING MODULE | JARS & BOTTLES** 

The VSMA is a compact machine designed for short run production. It uses the same screwing technology developed for our largest capping machines in order to guarantee screwing that meets the strictest quality requirements.

## Additional modules:

**FILLING OF BOTTLES** & FILLING OF JARS WITH ROTATION