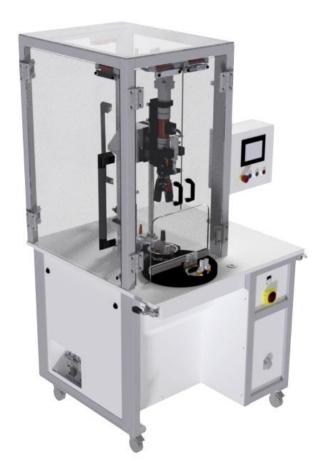

**SCREWING MODULE | JARS & BOTTLES** 

The VSMA is a compact machine designed for short run production. It uses the same screwing technology developed for our largest capping machines in order to guarantee screwing that meets the strictest quality requirements.

Unlike many screwing machines, the VSMA is equipped with a torque meter for real-time torque control and unequalled precision.

#### **FEATURES**

Rate: up to 15-20 cps/min.

Torque screwing, angular screwing.

Product height: up to 270 mm.

Product diameter: up to Ø100mm.

Dimensions L x I x H: 1080 x 1080 x 1950.

#### **BENEFITS**

Easy and intuitive use.

Upgradable and adaptable.

Format changeover < 2 min

Save different receipts for future use.

Can be reversed then screwed down.

Clearing and brushless tracking.

www.ahfillinamachines.co.uk